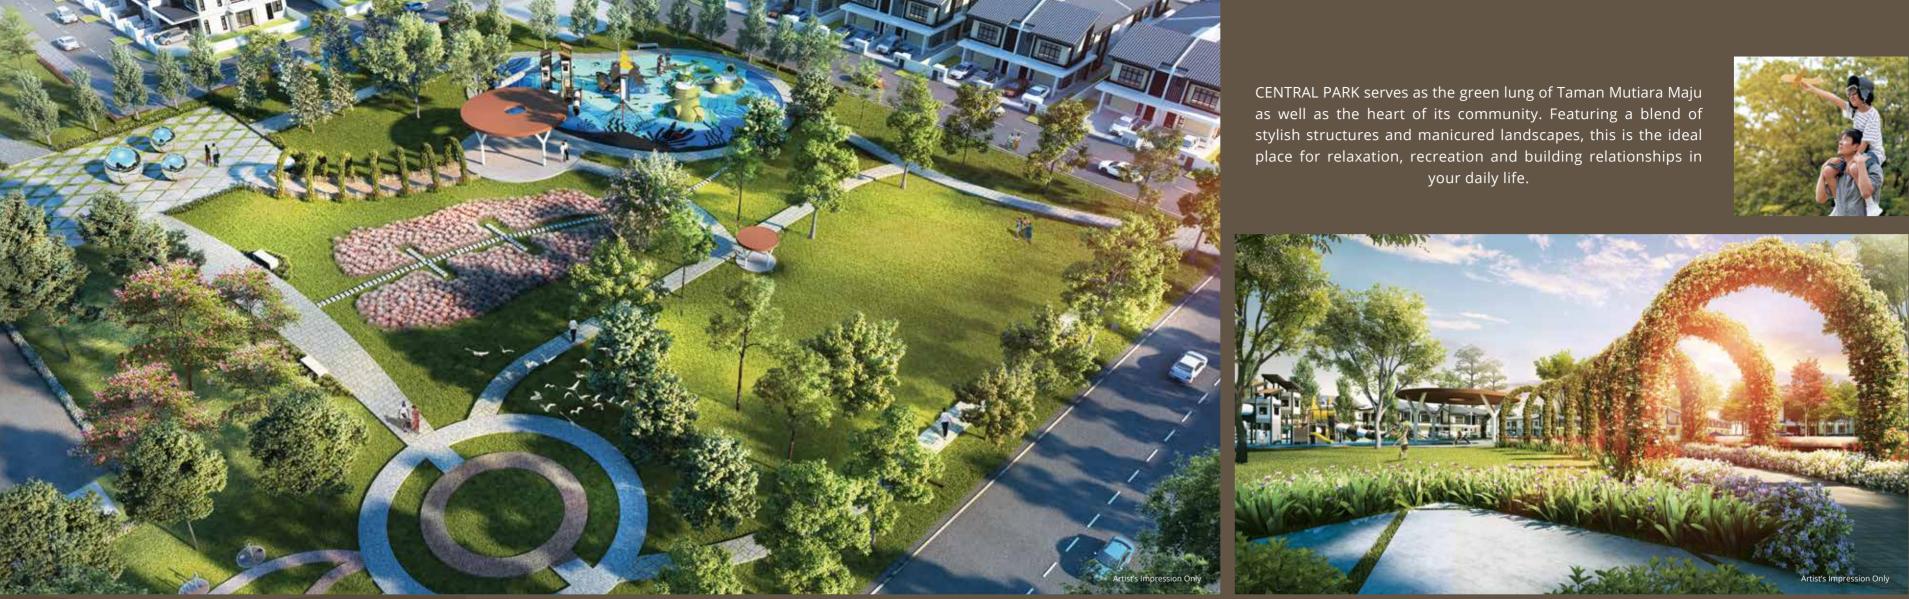

## FACILITIES Plan \_\_\_\_\_

 Children & Toddler's Playground Area
Pavilion / Function Area (for Yoga, Zumba, Tai Chi & Aerobics)
Fountain Grass Garden
Open Lawn (Family Activities: Kite Launching, Bubble Play, Picnics, Children Football)