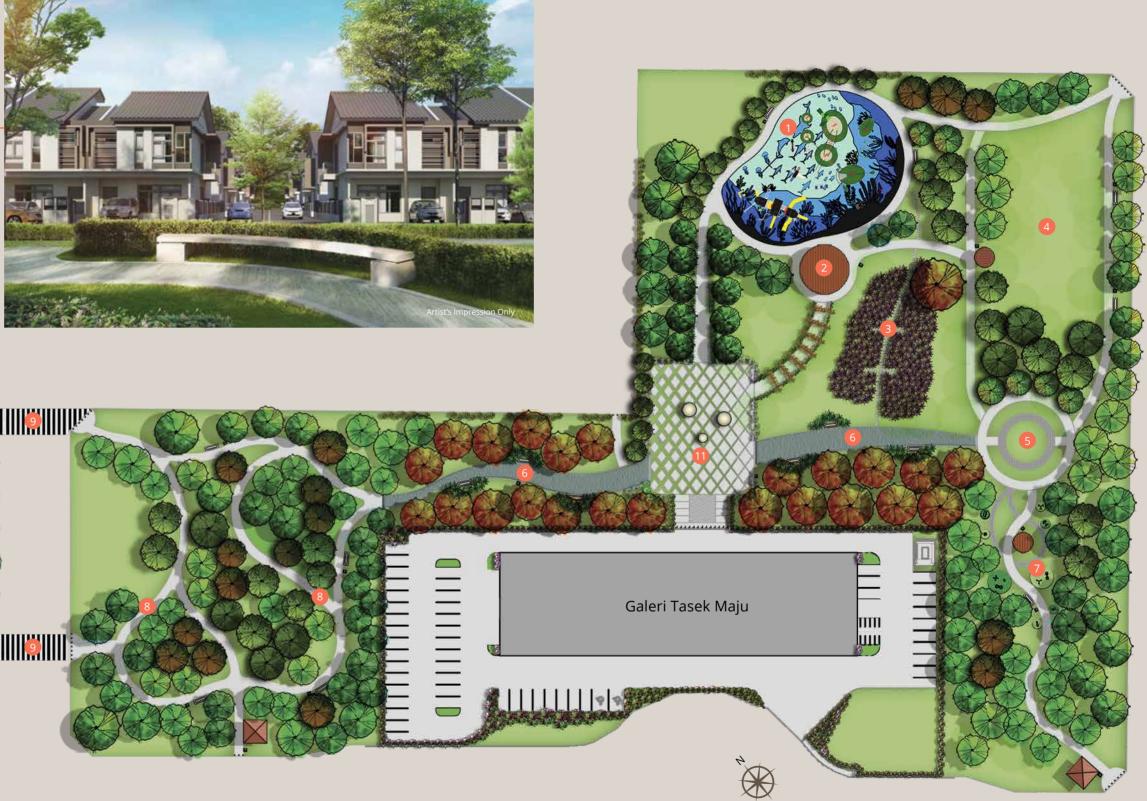

## FACILITIES Plan \_\_\_\_\_

 Children & Toddler's Playground Area
Pavilion / Function Area (for Yoga, Zumba, Tai Chi & Aerobics)
Fountain Grass Garden
Open Lawn (Family Activities: Kite Launching, Bubble Play, Picnics, Children Football)