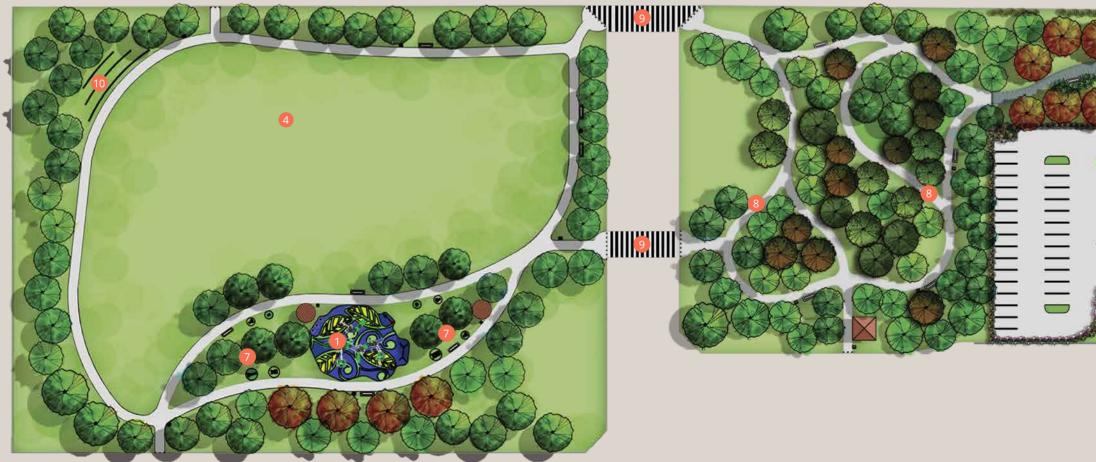

## FACILITIES Plan \_\_\_\_\_

 Children & Toddler's Playground Area
Pavilion / Function Area (for Yoga, Zumba, Tai Chi & Aerobics)
Fountain Grass Garden
Open Lawn (Family Activities: Kite Launching, Bubble Play, Picnics, Children Football)