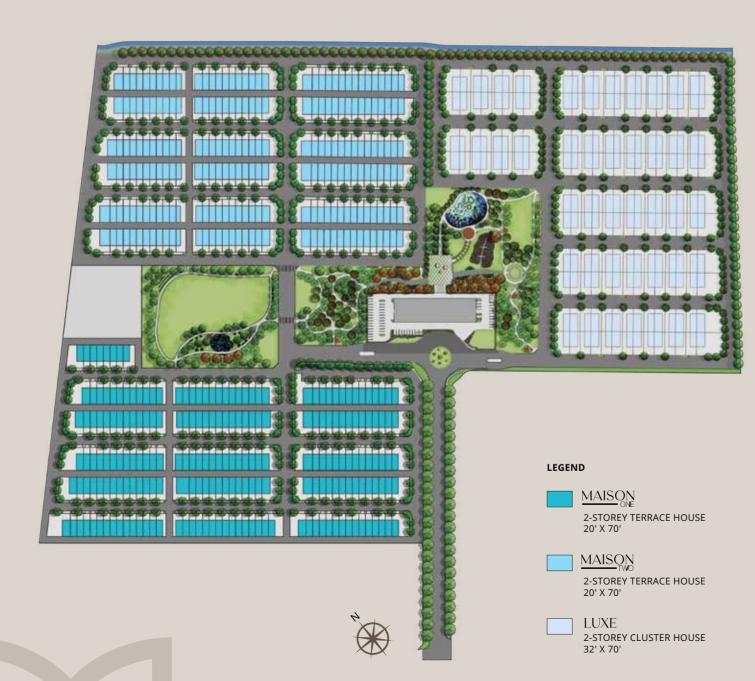

DEVELOPER: TASEK MAJU REALTY SDN. BHD. 19771001417 (32390-K) • Developer's Licence No.: XXX • Validity Period: XXX • Advertising & Sales Permit No.: XXX • Validity Period: XXX • Building Plan Approval No.: MBIP(JB)RP/6/15/2020(19) • Land Tenure: Freehold • Land Encumbrances: RHB Bank Berhad • Restriction of interest: Nil • Expected Date of Completion: November 2023 • Double-Storey Terrace House • Total units: (20'x70') 185 Units, (24'x70') 32 Units • Price: 20'x70' RM812,000.00 (min) - RM852,000.00 (max) • 24'x70' RM1,139,000.00 (min) - RM1,498,000.00 (max) • Bumiputera Discount: 15%